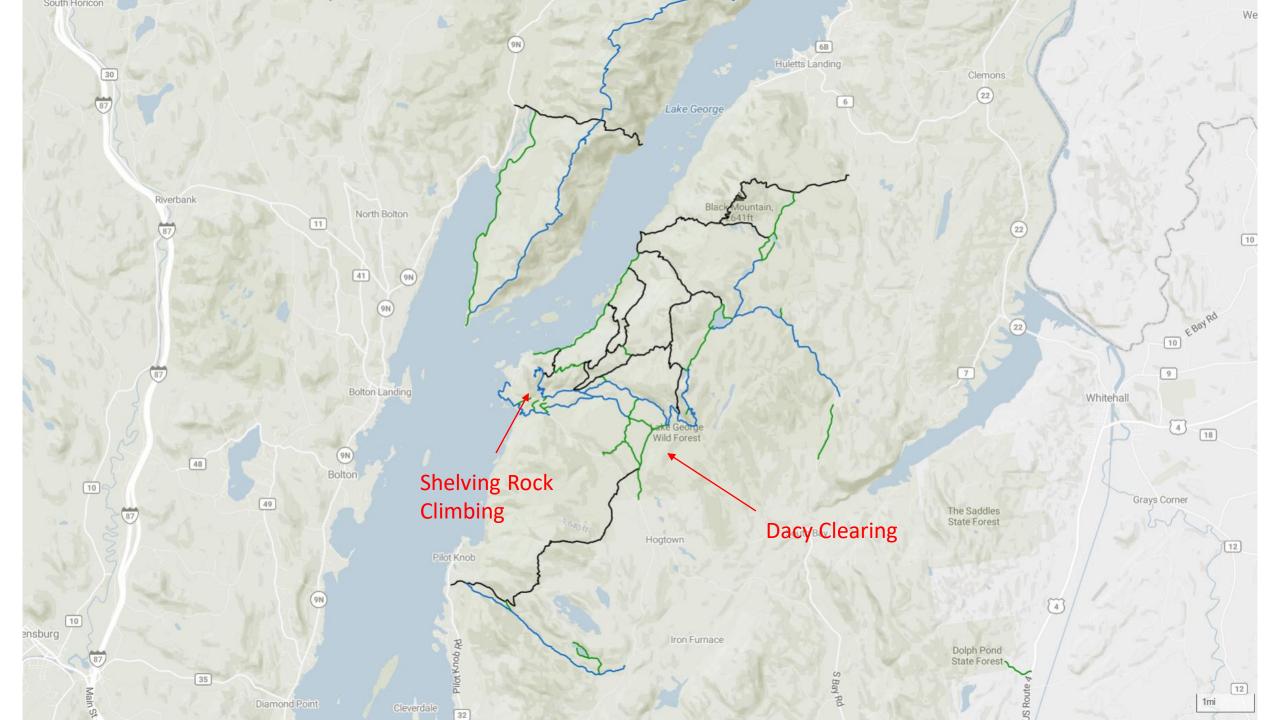

## Big Fall Trip

Info and map





## Schedule

| Friday                |                             |
|-----------------------|-----------------------------|
| - 4-9pm               | Camp setup and arrivals     |
| - 9pm                 | Welcome campfire side chat  |
| Saturday              |                             |
| - 6-8am               | Breakfast and Lunch handout |
| - 7-830am             | Team departures             |
| - 9am-4pm             | Hiking/running/climbing     |
| - 4-5pm               | Campsite chillin'           |
| - 5- <mark>6pm</mark> | Dinner                      |
| - 6-8pm               | Games                       |
| - 8-10pm              | Campfire chillin'           |
| Sunday                |                             |
| - 7-8am               | Breakfast and Lunch handout |
|