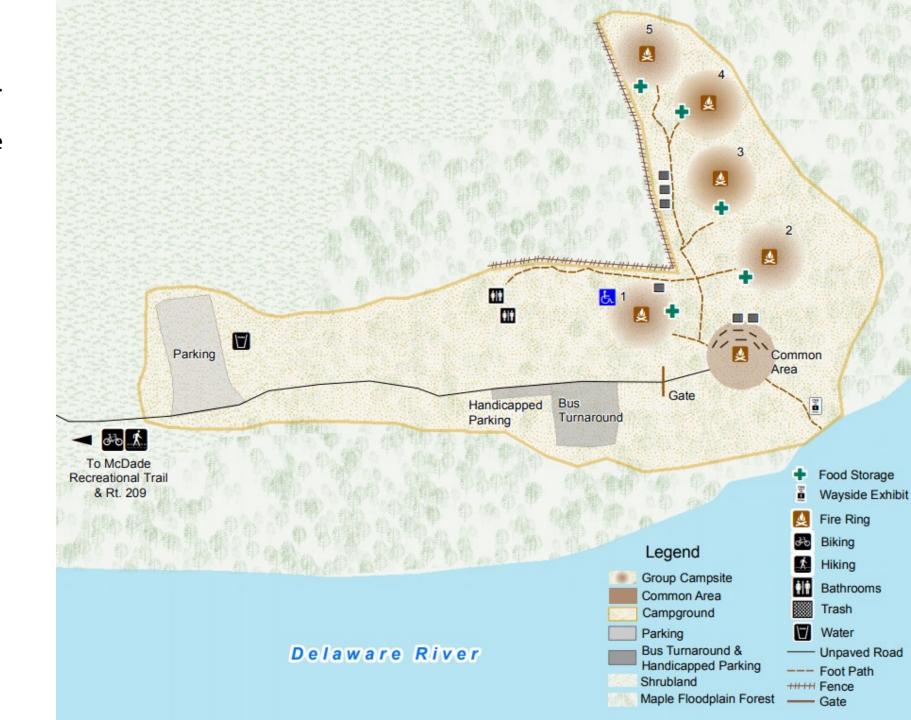

# Campground

We have campgrounds 1 and 2.

Dinner, breakfast, and campfire hangouts will be located in the common area.