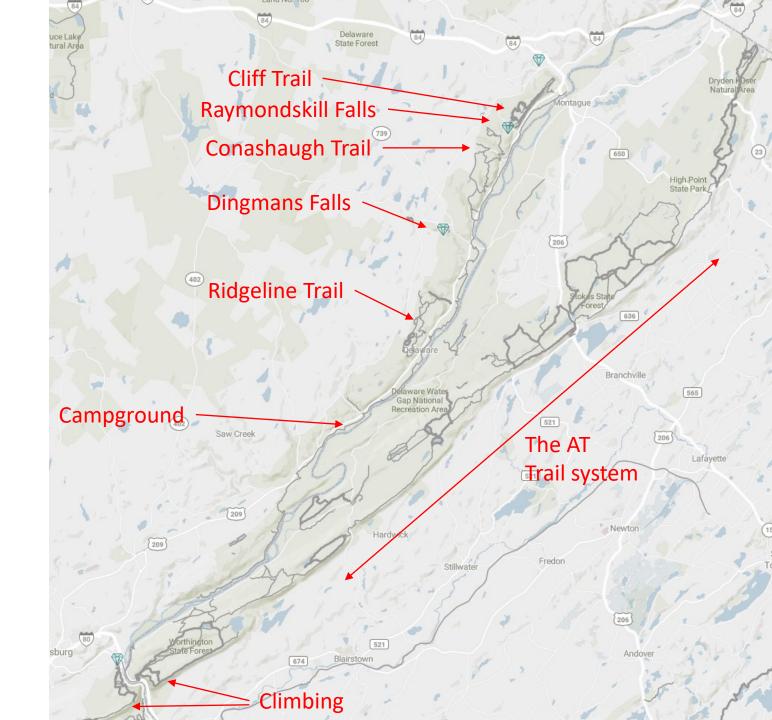

# **Main Map**

Provides overview of locations that everyone will be located during weekend.

#### Cliff Trail

https://www.hikingproject.com/trail/704206-1/best-of-cliff-park-and-raymondskill-falls 6.2 Miles

## Raymondskill Falls

#### **Conashaugh Trail**

https://www.hikingproject.com/trail/701390 8/conashaugh-view-trail

9.0 Miles

## **Dingmans Falls**

#### Ridgeline Trail

https://www.hikingproject.com/trail/701396 4/ridgeline-trail

3.4 Miles

# **South Map**

Includes trails for trail runners and climbers.

Mtn Project does not have all the climbs or necessary information to locate the climbs.

### Mt Tammy Main Wall

Rough and sketchy hike along highway until a trail heads steeply up the bottom of the cliffs.

#### Mt Minsi Wall

Park south of the river and hike an easy trail along the bottom of the cliff.