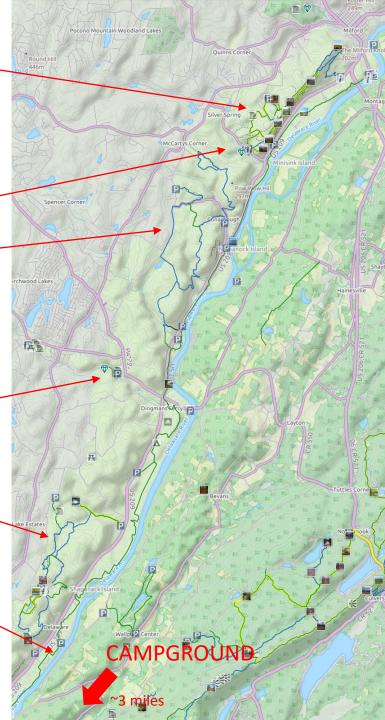

# **North Map**

Hikes includes Medium and Beginner hikes.

#### Cliff Trail

https://www.hikingproject.com/trail/704206-1/best-of-cliff-park-and-raymondskill-falls 6.2 Miles

## Raymondskill Falls

#### **Conashaugh Trail**

https://www.hikingproject.com/trail/701390 8/conashaugh-view-trail

9.0 Miles

## **Dingmans Falls**

#### Ridgeline Trail

https://www.hikingproject.com/trail/701396 4/ridgeline-trail

3.4 Miles

#### **Tumbling Waters Trail**

https://www.hikingproject.com/trail/701396 9/tumbling-waters-trail

2.9 Miles