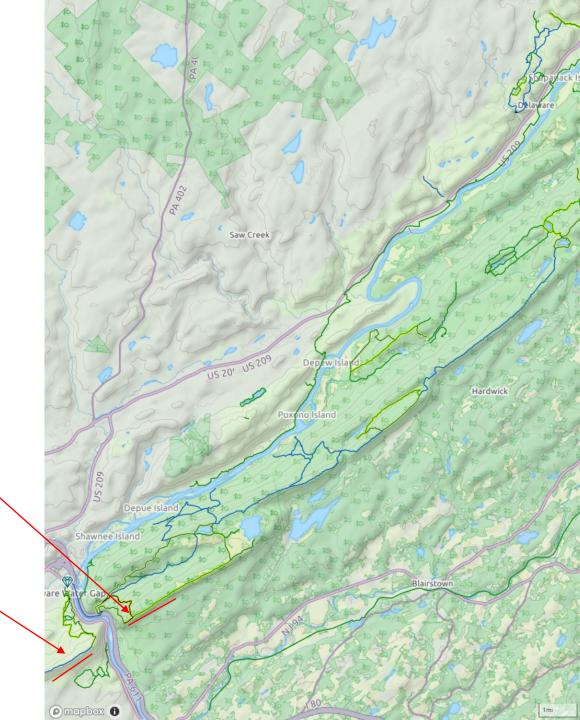

# **South Map**

Includes trails for trail runners and climbers.

Mtn Project does not have all the climbs or necessary information to locate the climbs.

#### Your options:

1. Read a book.

https://books.google.com/books/about/Rock\_Climbing\_New\_Jersey.html?id=Qv1VvgAACAAJ

2. Talk to Link.

### Mt Tammy Main Wall

Rough and sketchy hike along highway until a trail heads steeply up the bottom of the cliffs.

#### Mt Minsi Wall

Park south of the river and hike an easy trail along the bottom of the cliff.